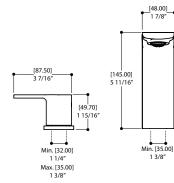

# F

[171.00] 6 3/4"

Overall spout projection: 8 5/8"

CC spout projection: 6 7/8"

Total faucet height: 8 5/8"

SPECS AT LARGE

Flow rate: 1.75 gpm

Mounting hole: 1 3/8" Counter depth: 1 3/8"