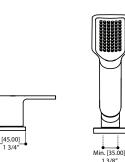

[45.00] 13/4" [45.00] 13/4"

Aquabrass cannot be held responsible for any technical or typographical errors or omissions contained within this document and reserves the right to make changes without prior notice.