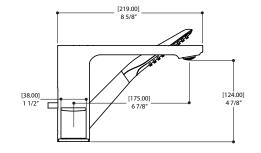

# F

[171.00] 6 3/4"

Overall spout projection: 8 5/8"

CC spout projection: 6 7/8"

Total faucet height: 8 5/8"

SPECS AT LARGE

Flow rate: 1.75 gpm

Mounting hole: 1 3/8" Counter depth: 1 3/8"