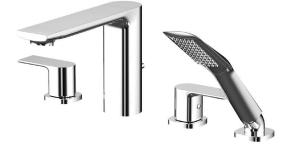

# AQUABRASS Town of Mount Royal 15018

4-piece deckmount tub filler with handshower

## FEATURES

Solid brass construction Crystal clear water flow Handshower with 5' double-helix hidden hose Pull-button diverter at the back of spout 1/2" connection